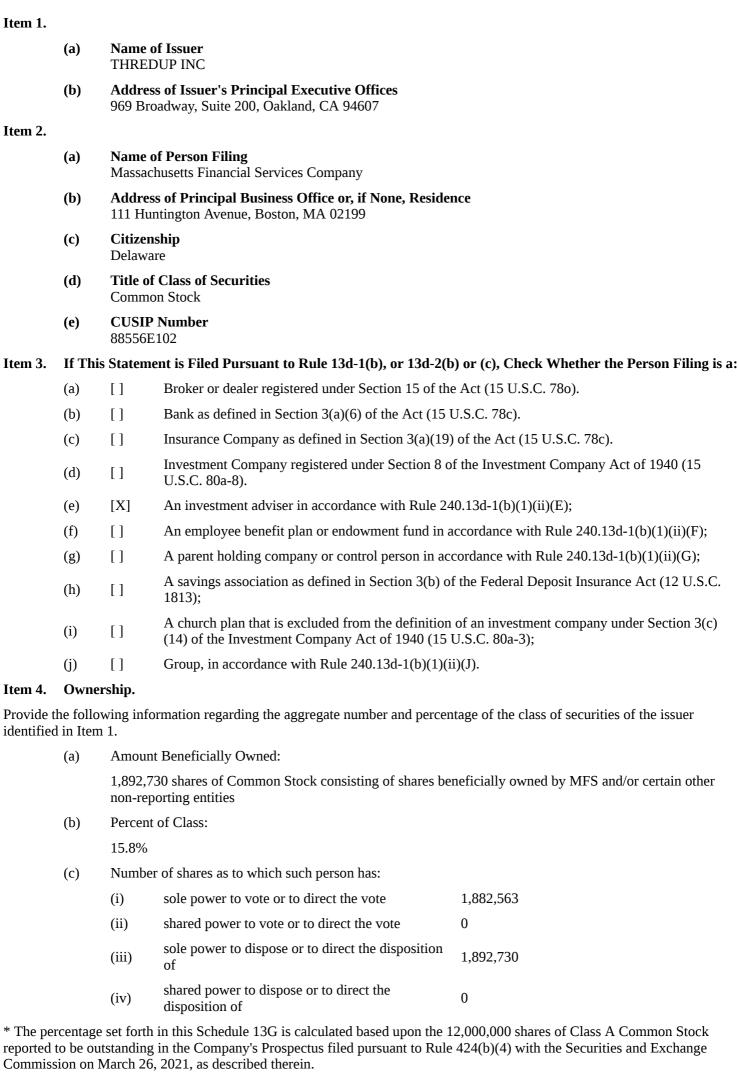

### CUSIP No. 88556E102

| 1.                       | NAMES OF REPORTING PERSONS<br>I.R.S. IDENTIFICATION NO. OF ABOVE PERSONS (ENTITIES ONLY)                                    |           |  |
|--------------------------|-----------------------------------------------------------------------------------------------------------------------------|-----------|--|
|                          | Massachusetts Financial Services Company ("MFS")<br>04-2747644                                                              |           |  |
| 2.                       | CHECK THE APPROPRIATE BOX IF A MEMBER OF A GROUP*                                                                           |           |  |
|                          | (a) [ ]<br>(b) [ ]<br>Not Applicable                                                                                        |           |  |
| 3.                       | SEC USE ONLY                                                                                                                |           |  |
| 4.                       | CITIZENSHIP OR PLACE OF ORGANIZATION  Delaware                                                                              |           |  |
|                          |                                                                                                                             |           |  |
| NUMBER OF                | 5. SOLE VOTING POWER                                                                                                        | 1,882,563 |  |
| SHARES<br>BENEFICIALLY   | 6. SHARED VOTING POWER                                                                                                      | 0         |  |
| OWNED BY<br>EACH         | 7. SOLE DISPOSITIVE POWER                                                                                                   | 1,892,730 |  |
| REPORTING<br>PERSON WITH | 8. SHARED DISPOSITIVE POWER                                                                                                 | 0         |  |
| 9.                       | AGGREGATE AMOUNT BENEFICIALLY OWNED BY EACH REPORTING PERSON                                                                |           |  |
|                          | 1,892,730 shares of Common Stock consisting of shares beneficially owned by MFS and/or certain other non-reporting entities |           |  |
| 10.                      | CHECK IF THE AGGREGATE AMOUNT IN ROW (9) EXCLUDES CERTAIN SHARES                                                            |           |  |
|                          | Not Applicable                                                                                                              |           |  |
| 11.                      | PERCENT OF CLASS REPRESENTED BY AMOUNT IN ROW (9)                                                                           |           |  |
|                          | 15.8%                                                                                                                       |           |  |
| 12.                      | TYPE OF REPORTING PERSON                                                                                                    |           |  |
|                          | IA                                                                                                                          |           |  |